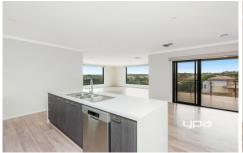

## 13 Wallaby Run Gisborne VIC

- ? 4 bedrooms, all with built-in robes
- ? Spacious master bedroom with walk-in robe and stunning en-suite with double vanity
- ? Main bathroom located downstairs with free standing bath tub and large shower
- ? Kitchen with ample cupboards and stainless-steel appliances (5 burner gas cook top, rangehood, oven and dishwasher) and stone benchtop with waterfall edging
- ? Upstairs living and dining area with gorgeous views of Macedon ranges
- ? Multiple living areas for ultimate family comfort
- ? High ceilings
- ? Linen cupboards
- ? Additional powder room perfect for guest use
- ? Laundry with ample cupboards and external access to the backyard
- ? Undercover area