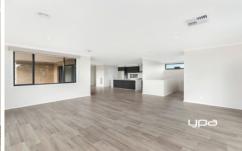

## 13 Wallaby Run Gisborne VIC

- ? 4 bedrooms, all with built-in robes
- ? Spacious master bedroom with walk-in robe and stunning en-suite with double vanity
- ? Main bathroom located downstairs with free standing bath tub and large shower
- ? Kitchen with ample cupboards and stainless-steel appliances (5 burner gas cook top, rangehood, oven and dishwasher) and stone benchtop with waterfall edging
- ? Upstairs living and dining area with gorgeous views of Macedon ranges
- ? Multiple living areas for ultimate family comfort
- ? High ceilings
- ? Linen cupboards
- ? Additional powder room perfect for guest use
- ? Laundry with ample cupboards and external access to the backyard
- ? Undercover area