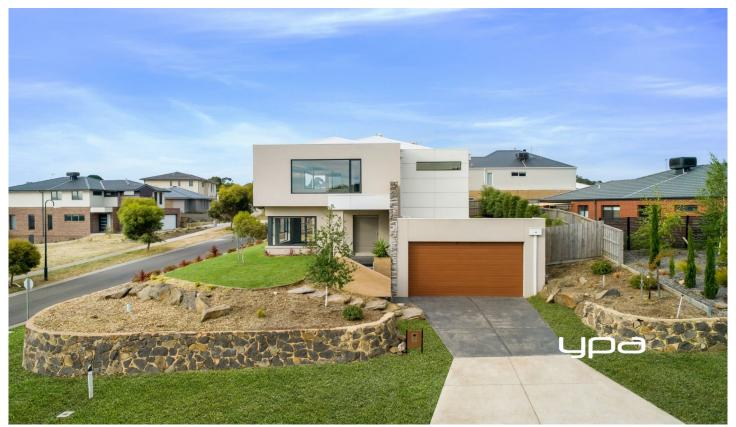

## 13 Wallaby Run Gisborne VIC

- ? 4 bedrooms, all with built-in robes
- ? Spacious master bedroom with walk-in robe and stunning en-suite with double vanity
- ? Main bathroom located downstairs with free standing bath tub and large shower
- ? Kitchen with ample cupboards and stainless-steel appliances (5 burner gas cook top, rangehood, oven and dishwasher) and stone benchtop with waterfall edging
- ? Upstairs living and dining area with gorgeous views of Macedon ranges
- ? Multiple living areas for ultimate family comfort
- ? High ceilings
- ? Linen cupboards
- ? Additional powder room perfect for guest use
- ? Laundry with ample cupboards and external access to the backyard
- ? Undercover area

4 2 2 2

View: https://www.ypa.com.au/7390137

**Tanya Campbell 03 9744 4428**