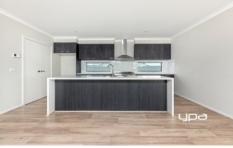

## 13 Wallaby Run Gisborne VIC

- ? 4 bedrooms, all with built-in robes
- ? Spacious master bedroom with walk-in robe and stunning en-suite with double vanity
- ? Main bathroom located downstairs with free standing bath tub and large shower
- ? Kitchen with ample cupboards and stainless-steel appliances (5 burner gas cook top, rangehood, oven and dishwasher) and stone benchtop with waterfall edging
- ? Upstairs living and dining area with gorgeous views of Macedon ranges
- ? Multiple living areas for ultimate family comfort
- ? High ceilings
- ? Linen cupboards
- ? Additional powder room perfect for guest use
- ? Laundry with ample cupboards and external access to the backyard
- ? Undercover area