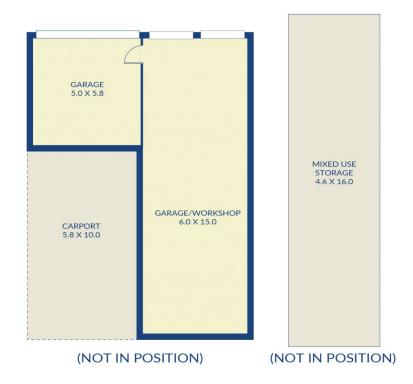

## **Property Features:**

- ? 5 bedrooms with their own robes
- ? Master complete with walk in robe, bay window & ensuite with spa bath  $\,$
- ? Kitchen with breakfast bar, 900mm gas cooktop and stainless-steel dishwasher
- ? Front formal lounge room with bay window with plenty of natural light
- ? Separate study and formal dining room
- ? Family bathroom with separate WC to service the remaining bedrooms
- ? Assorted garaging/shedding to house over 10 cars
- ? 3.46 Acres Approximately
- ? Gas and electric ducted heating, refrigerated cooling & town water