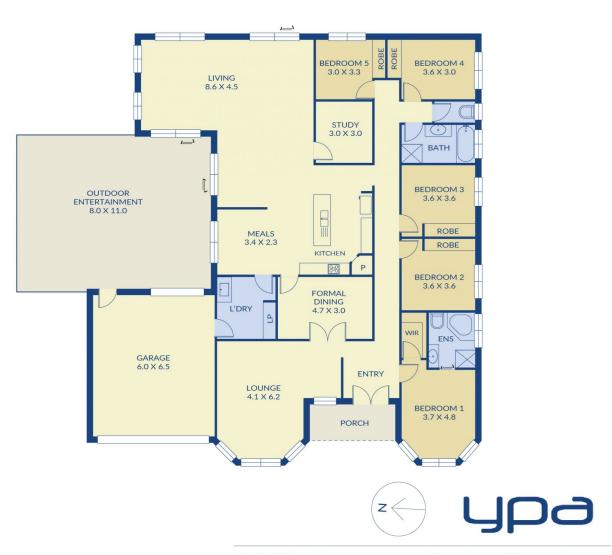

## **Property Features:**

- ? 5 bedrooms with their own robes
- ? Master complete with walk in robe, bay window & ensuite with spa bath  $\,$
- ? Kitchen with breakfast bar, 900mm gas cooktop and stainless-steel dishwasher
- ? Front formal lounge room with bay window with plenty of natural light
- ? Separate study and formal dining room
- ? Family bathroom with separate WC to service the remaining bedrooms
- ? Assorted garaging/shedding to house over 10 cars
- ? 3.46 Acres Approximately
- ? Gas and electric ducted heating, refrigerated cooling & town water