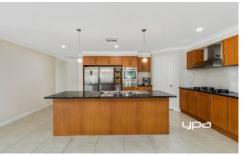

## **Property Features:**

- ? 5 bedrooms with their own robes
- ? Master complete with walk in robe, bay window & ensuite with spa bath  $\,$
- ? Kitchen with breakfast bar, 900mm gas cooktop and stainless-steel dishwasher
- ? Front formal lounge room with bay window with plenty of natural light
- ? Separate study and formal dining room
- ? Family bathroom with separate WC to service the remaining bedrooms
- ? Assorted garaging/shedding to house over 10 cars
- ? 3.46 Acres Approximately
- ? Gas and electric ducted heating, refrigerated cooling & town water