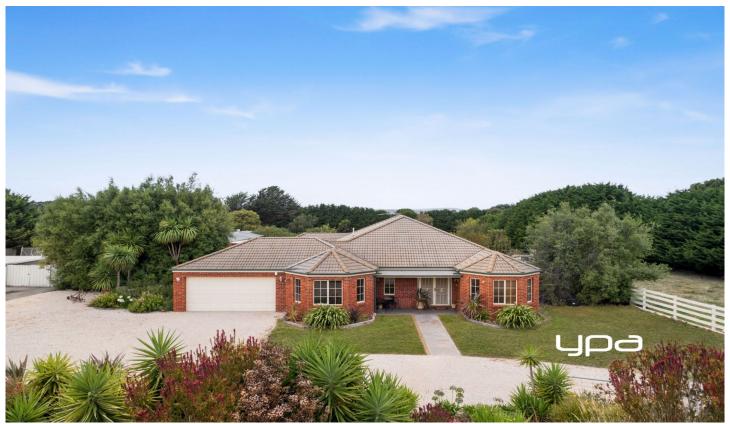

## 29 Tarrawarra Lane Romsey VIC

## **Property Features:**

- ? 5 bedrooms with their own robes
- ? Master complete with walk in robe, bay window & ensuite with spa bath  $\,$
- ? Kitchen with breakfast bar, 900mm gas cooktop and stainless-steel dishwasher
- ? Front formal lounge room with bay window with plenty of natural light
- ? Separate study and formal dining room
- ? Family bathroom with separate WC to service the remaining bedrooms
- ? Assorted garaging/shedding to house over 10 cars
- ? 3.46 Acres Approximately
- ? Gas and electric ducted heating, refrigerated cooling & town water

5 🗀 2 📛 10 🖨

Land Size: 3.46 Acres

View: https://www.ypa.com.au/7390159

Tanya Campbell 03 9744 4428

At YPA Sunbury 'Our Service Will Move You'