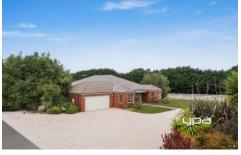

## **Property Features:**

- ? 5 bedrooms with their own robes
- ? Master complete with walk in robe, bay window & ensuite with spa bath  $\,$
- ? Kitchen with breakfast bar, 900mm gas cooktop and stainless-steel dishwasher
- ? Front formal lounge room with bay window with plenty of natural light
- ? Separate study and formal dining room
- ? Family bathroom with separate WC to service the remaining bedrooms
- ? Assorted garaging/shedding to house over 10 cars
- ? 3.46 Acres Approximately
- ? Gas and electric ducted heating, refrigerated cooling & town water

5 🗀 2 📛 10 🖨

Land Size: 3.46 Acres

View: https://www.ypa.com.au/7390159

Tanya Campbell 03 9744 4428

At YPA Sunbury 'Our Service Will Move You'