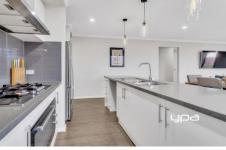

## Property features:

? 3 bedrooms with BIR's

? Master with ensuite and WIR

? Stunning kitchen with stone benches, pendant lighting and 900mm appliances

? Open plan meals and family room offering plenty of natural light