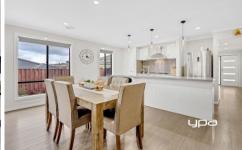

## Property features:

? 3 bedrooms with BIR's

? Master with ensuite and WIR

? Stunning kitchen with stone benches, pendant lighting and 900mm appliances

? Open plan meals and family room offering plenty of natural light