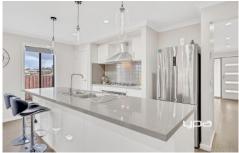

## Property features:

? 3 bedrooms with BIR's

? Master with ensuite and WIR

? Stunning kitchen with stone benches, pendant lighting and 900mm appliances

? Open plan meals and family room offering plenty of natural light