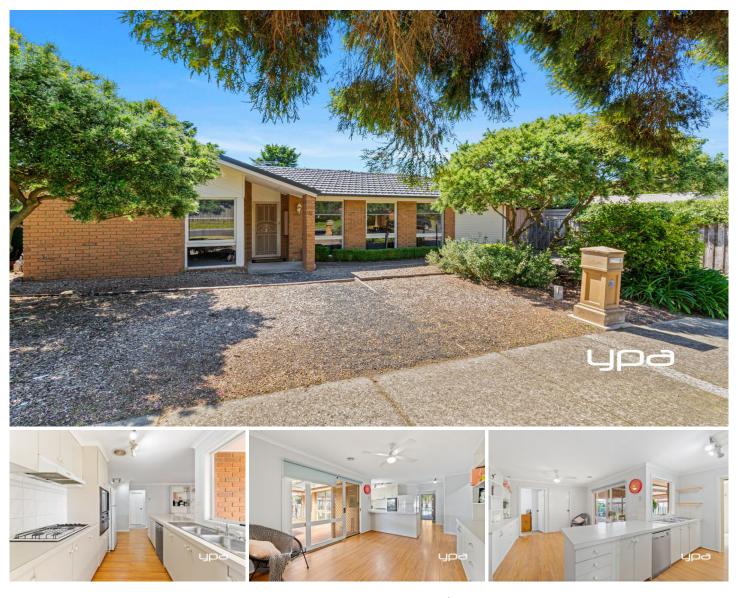

## 9 Marjorie Avenue Sunbury VIC

close proximity to both primary and high schools, public transport and within easy access to the Calder Freeway. Property Features:

- ? 3 Bedrooms
- ? Functional kitchen with dishwasher
- ? Formal living room with separate dining area
- ? Living meals area
- ? Centralised Bathroom with bath
- ? Ducted Heating
- ? Split System
- ? Undercover paved pergola area
- ? Large grassed backyard
- ? Garden shed
- ? Double carport with remote access roller door