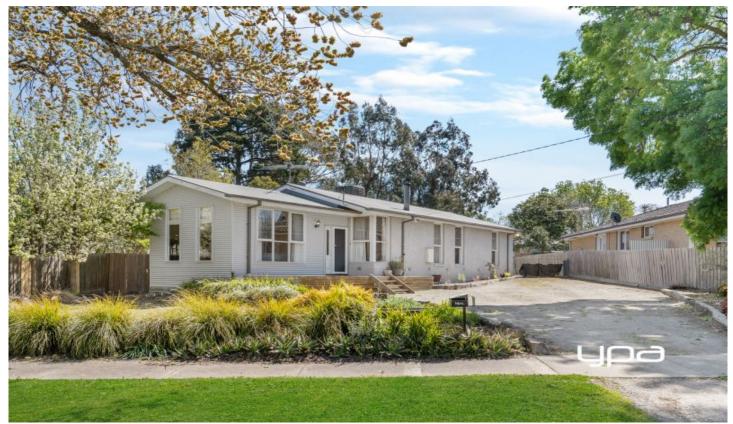

## 18 Powlett Street Sunbury VIC

Within close proximity to the Sunbury township and nestled on 1004m2 (approx.) this property will be suit many and will be snapped up quickly!!

Property features:

- ? 3 Bedrooms, all with built-in robes
- ? Master bedroom with built-in robe and ensuite
- ? Main central bathroom with separate toilet
- ? Kitchen is equipped with ample cupboards, electric cooktop, dishwasher and rangehood
- ? Adjoining dining area
- ? Living room with coonara fireplace
- ? Rumpus room with split system
- ? Laundry with external access
- ? Study
- ? Undercover entertaining area on decking
- ? Garden shed
- ? Double lock up garage