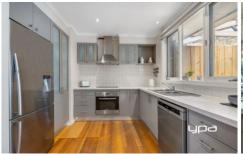

## 18 Powlett Street Sunbury VIC

Within close proximity to the Sunbury township and nestled on 1004m2 (approx.) this property will be suit many and will be snapped up quickly!!

Property features:

- ? 3 Bedrooms, all with built-in robes
- ? Master bedroom with built-in robe and ensuite
- ? Main central bathroom with separate toilet
- ? Kitchen is equipped with ample cupboards, electric cooktop, dishwasher and rangehood
- ? Adjoining dining area
- ? Living room with coonara fireplace
- ? Rumpus room with split system
- ? Laundry with external access
- ? Study
- ? Undercover entertaining area on decking
- ? Garden shed
- ? Double lock up garage