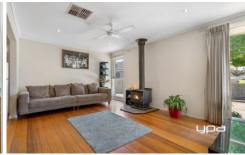

## 18 Powlett Street Sunbury VIC

Within close proximity to the Sunbury township and nestled on 1004m2 (approx.) this property will be suit many and will be snapped up quickly!!

Property features:

- ? 3 Bedrooms, all with built-in robes
- ? Master bedroom with built-in robe and ensuite
- ? Main central bathroom with separate toilet
- ? Kitchen is equipped with ample cupboards, electric cooktop, dishwasher and rangehood
- ? Adjoining dining area
- ? Living room with coonara fireplace
- ? Rumpus room with split system
- ? Laundry with external access
- ? Study
- ? Undercover entertaining area on decking
- ? Garden shed
- ? Double lock up garage