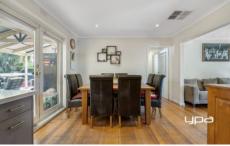

## 18 Powlett Street Sunbury VIC

Within close proximity to the Sunbury township and nestled on 1004m2 (approx.) this property will be suit many and will be snapped up quickly!!

Property features:

- ? 3 Bedrooms, all with built-in robes
- ? Master bedroom with built-in robe and ensuite
- ? Main central bathroom with separate toilet
- ? Kitchen is equipped with ample cupboards, electric cooktop, dishwasher and rangehood
- ? Adjoining dining area
- ? Living room with coonara fireplace
- ? Rumpus room with split system
- ? Laundry with external access
- ? Study
- ? Undercover entertaining area on decking
- ? Garden shed
- ? Double lock up garage