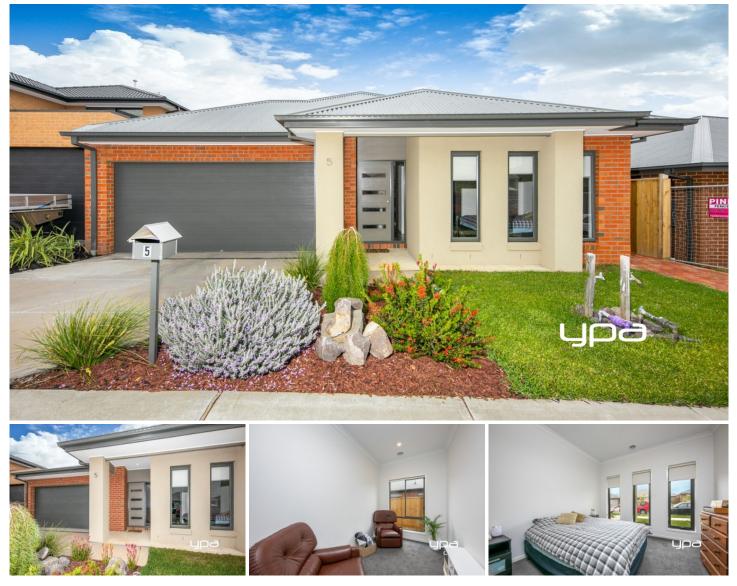

## **5 Weiss Street Diggers Rest VIC**

Set in the Bloomdale Estate perfectly positioned with parklands, schools, train station, medical facilities and shops all within easy reach, this lovely home is ideally suited to a house proud someone who will care for this property and treat it as their own.

Property Features:

- ? 4 bedrooms with BIR's
- ? Master suite WIR and ensuite
- ? Modern kitchen with island bench & stone tops
- ? 900mm oven & dishwasher
- ? Large open plan meals/family area
- ? Separate loungeroom
- ? Ducted heating & split system
- ? Quality floor coverings & window furnishings
- ? Alfresco area
- ? Double remote garage
- ? Low maintenance front & backyard