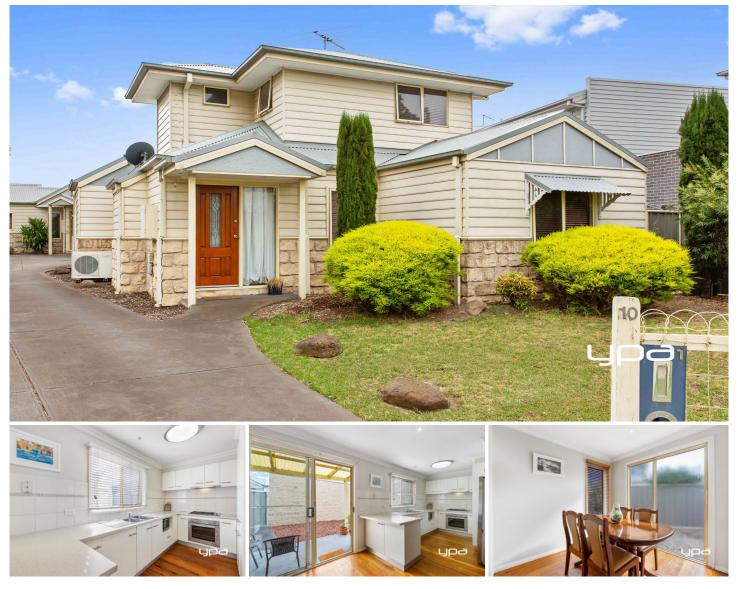

## 1/10 Warwick Place Tullamarine VIC

Situated in a court this home can be exactly what you're looking for. Upon entering the house you are greeted with the living & meals area, followed by the kitchen area, laundry, toilet & master bedroom. Upstairs you will find an open space bedroom with the main bathroom.

Property features include;

- ? 2 Bedrooms
- ? BIRs
- ? Central bathroom with separate toilet
- ? Kitchen adjourning to meals/living
- ? Gas cooktop
- ? Electric oven
- ? Split system with heating/cooling
- ? Private court yard
- ? Single lock up garage