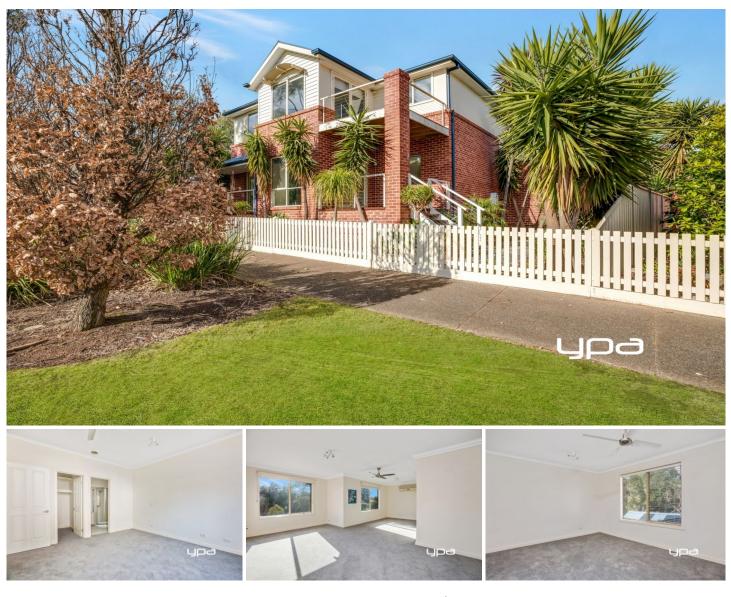

## 4 Peppercorn Lane Sunbury VIC

Greeted by an attractive pathway to a front veranda, this large and modern family home comprises of absolutely everything you need, including your own private gazebo. Close to Sunbury Primary school and amenities not to mention upstairs views overlooking the peaceful front common parkland. This property is not to be missed.

## Property features include;

- ? 4 Bedroom with BIR'S
- ? King size master bedroom with WIR and full ensuite
- ? Main Bathroom
- ? Quality kitchen with stainless steel appliances
- ? 6 Burner Stove and dishwasher
- ? Spacious living room and dining downstairs
- ? Study
- ? Brand new carpets
- ? Upstairs Balcony with spacious family area