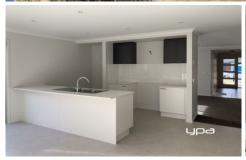

Property features include:

- ? 4 Bedrooms 3 with built in robes
- ? Master complete with walk in robe and full ensuite
- ? Central bathroom
- ? Generous kitchen overlooking dining with dishwasher
- ? Oven and gas cooktop
- ? Laundry with outside access
- ? 2 Separate living areas
- ? Ducted heating