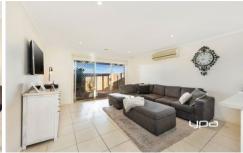

- ? 3 bedrooms all with built-in robes
- ? Master complete with walk-in robe and ensuite
- ? Main bathroom with separate toilet
- ? Kitchen complete with stainless-steel oven, gas cooktop
- & dishwasher
- ? Open plan kitchen and living area
- ? Front living area
- ? Ducted heating and split system cooling
- ? Undercover entertaining area
- ? Laundry with external access
- ? Single car lock up garage with external access