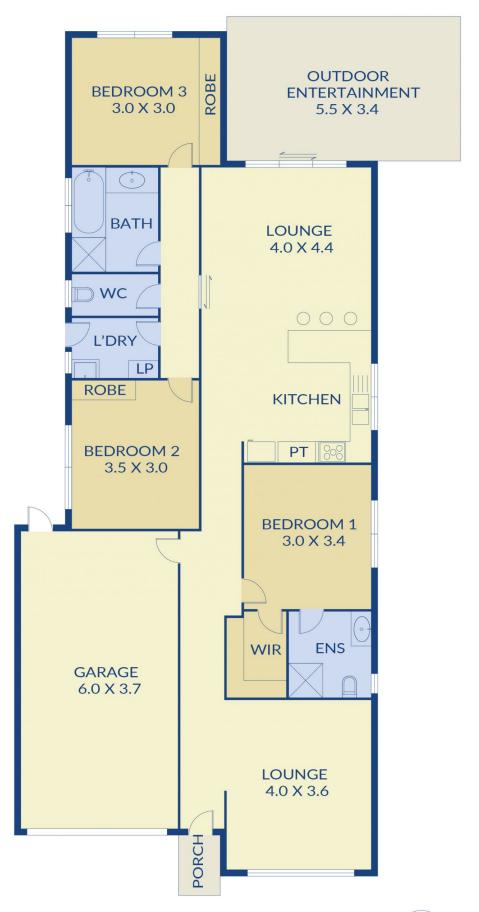

## 2/71 Davenport Drive Sunbury VIC

Offering low maintenance living with Rosenthal Shopping complex, schools, childcare centres and parklands at your fingertips, this one will be snapped up quickly.

Property features include:

- ? 3 bedrooms all with built-in robes
- ? Master complete with walk-in robe and ensuite
- ? Main bathroom with separate toilet
- ? Kitchen complete with stainless-steel oven, gas cooktop
- & dishwasher
- ? Open plan kitchen and living area
- ? Front living area
- ? Ducted heating and split system cooling
- ? Undercover entertaining area
- ? Laundry with external access
- ? Single car lock up garage with external access