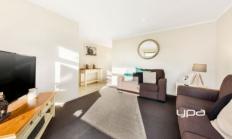

- ? 3 bedrooms all with built-in robes
- ? Master complete with walk-in robe and ensuite
- ? Main bathroom with separate toilet
- ? Kitchen complete with stainless-steel oven, gas cooktop
- & dishwasher
- ? Open plan kitchen and living area
- ? Front living area
- ? Ducted heating and split system cooling
- ? Undercover entertaining area
- ? Laundry with external access
- ? Single car lock up garage with external access