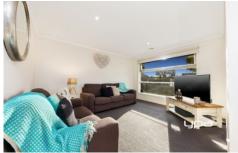

- ? 3 bedrooms all with built-in robes
- ? Master complete with walk-in robe and ensuite
- ? Main bathroom with separate toilet
- ? Kitchen complete with stainless-steel oven, gas cooktop
- & dishwasher
- ? Open plan kitchen and living area
- ? Front living area
- ? Ducted heating and split system cooling
- ? Undercover entertaining area
- ? Laundry with external access
- ? Single car lock up garage with external access