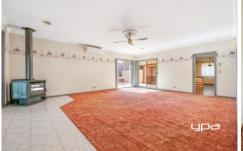

## Property features:

- 3 bedroom home all with BIR's, master with ensuite
- Lounge with wood fire & Split system
- Kitchen/meals with dishwasher
- Large back yard
- Double remote garage
- Ducted heating