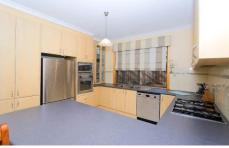

Comprising of: 3 sizable bedrooms with BIR, master bedroom has full ensuite, WIR and balcony, separate study, formal lounge room and huge rumpus room.

Youll love entertaining in its open plan kitchen/meals area leading out to a lovely covered outdoor BBQ area.