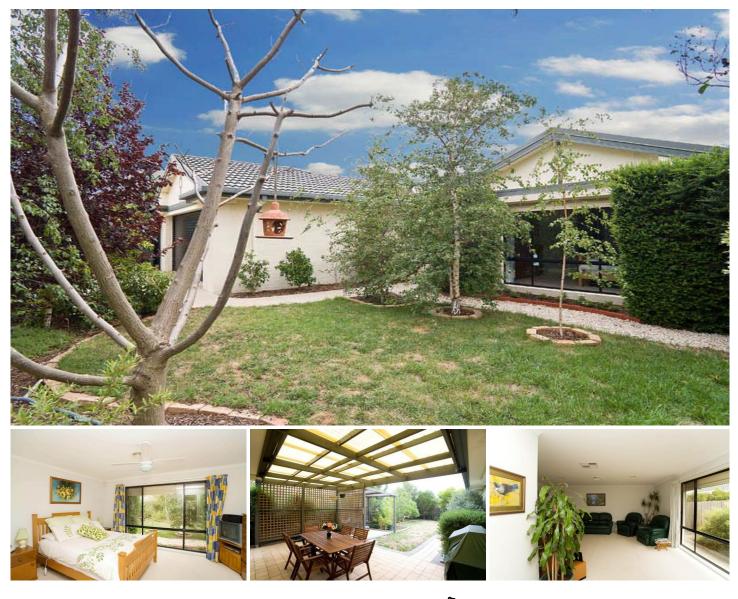

## 15 Morgan Court HILLSIDE VIC

Located in a quiet court nearby to all necessities is this beautifully presented family home.

Comprising of an open flowing floor plan consisting of; 4 spacious bedrooms with BIR, master bedroom has WIR and full ensuite, separate formal lounge/dining, open plan kitchen/meals/living areas.

kitchen/meals/living areas. Complete with ducted heating, evaporative cooling, dishwasher, double remote garage, outdoor entertaining & established front & rear gardens.

With primary & secondary schools, shops, parks & transport only a short walk away this home is sure to impress all home buyers looking for the total package.