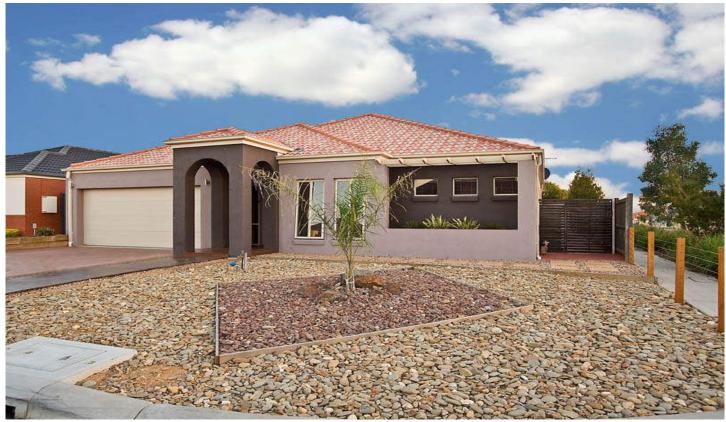

## **5 Kahan Close CAROLINE SPRINGS VIC**

Strikingly attractive from the front, but wait till you step inside to modern living at its best! With features galore offering Timber flooring, 9ft ceilings, ducted heating, and a large kitchen with stainless steel appliances plus down lights & feature lights, overlooking a large family room and meals area combined, 4 bedrooms, master ensuite with double vanities, and walk in robe. The positives just keep coming with remote double lock up garage with internal access, and outdoor entertaining area. Combining all this and a terrific location, how can one go wrong?