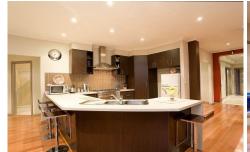

## **5 Kahan Close CAROLINE SPRINGS VIC**

Strikingly attractive from the front, but wait till you step inside to modern living at its best! With features galore offering Timber flooring, 9ft ceilings, ducted heating, and a large kitchen with stainless steel appliances plus down lights & feature lights, overlooking a large family room and meals area combined, 4 bedrooms, master ensuite with double vanities, and walk in robe. The positives just keep coming with remote double lock up garage with internal access, and outdoor entertaining area. Combining all this and a terrific location, how can one go wrong?