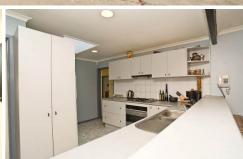

Features include ducted heating, evaporative cooling, alarm system, updated kitchen, garage with remote, outdoor entertaining area and a huge shed perfect for the tradesman or home handy man.

With all amenities located with walking distance this is an opportunity not to be missed.