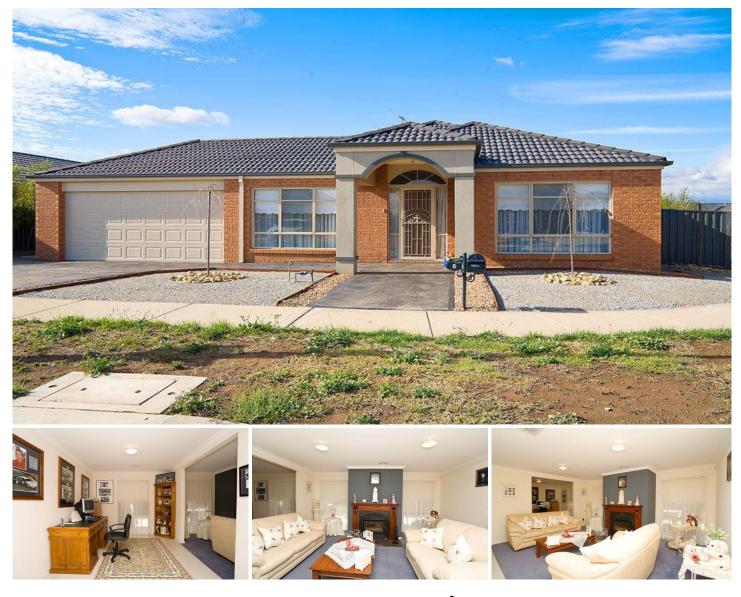

## 2 Klippel Way CAROLINE SPRINGS VIC

Located in this tranquil pocket of Caroline Springs, this four bedroom family home ticks all the right boxes. A free flowing floor plan includes formal dining/study, leading to formal lounge area including Coonara wood heater, master bedroom with full ensuite including double vanity and WIR, an open kitchen/meals/family room leading out to a stunning outdoor pergola/entertainment area set on landscaped gardens.

Extras include ducted heating, evaporative cooling, ample cupboard space, alarm, double LU garage on remote and much more/

Make this your new family home . . .

Close to public transport, Caroline Springs Business District and schools.