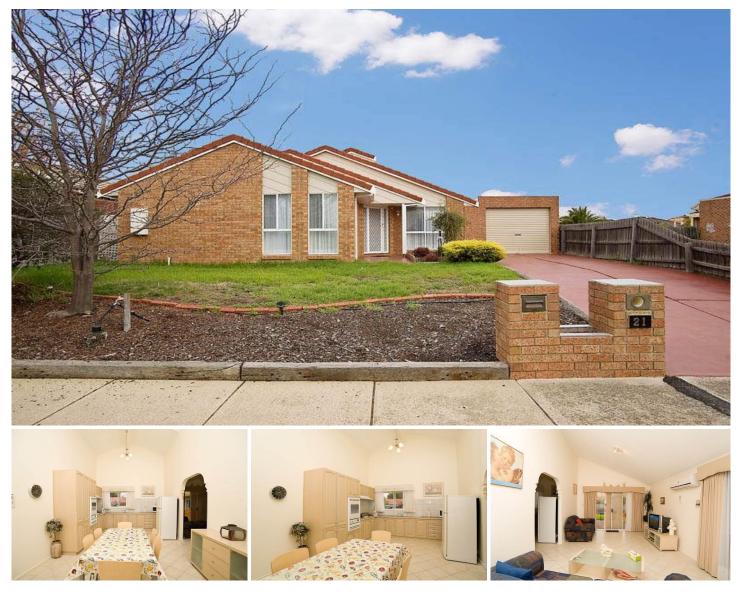

## 21 Catherine Drive HILLSIDE VIC

The first home buyer or most astute investor will love this fantastic opportunity.

Comprising of 3 spacious bedrooms with robes, open light filled kitchen/meals area with adjoining family room overlooking landscaped garden.

Features include 3 car carport with remote, cathedral ceilings, wall heater, split system heating/cooling and garden shed.

This tremendous home is highlighted by its recently constructed bungalow on a concrete slab with toilet/basin/shower, split system heating/cooling and store room.

With all amenities including Watergardens SC, station, schools and parks within walking distance and being feature packed, this is surely a great place to raise a young family or invest for your future.