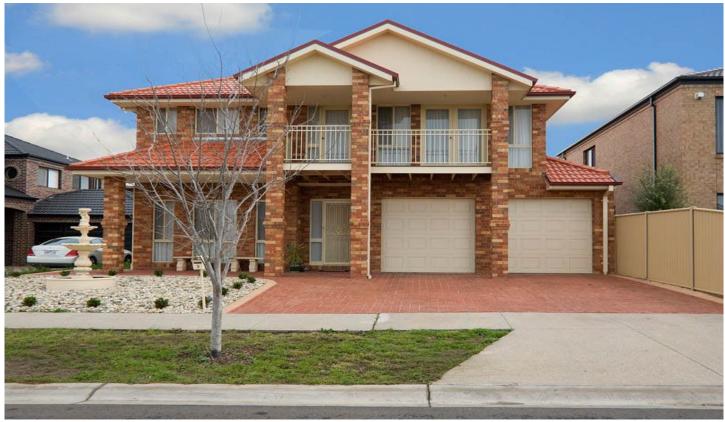

## 3 Cranwell Square CAROLINE SPRINGS VIC

Constructed with quality and family comfort in mind this home has space to accommodate the growing family.

Comprising of spacious formal lounge/dining, large rumpus/billiard room, separate lounge/meals area, upstairs has four large bedrooms with BIR, master with WIR and full ensuite & retreat.

Features include ducted heating, evaporative cooling, high gloss vinyl wrap kitchen featuring stainless steel appliances & dishwasher, spa, double garage and other quality fixtures & fittings.

Located in the ever popular and growing Cypress Views Estate with all amenities nearby, this home is sure to impress the fastidious buyer.

4 🖰 2 📛 2 🖨

View: https://www.ypa.com.au/7390378