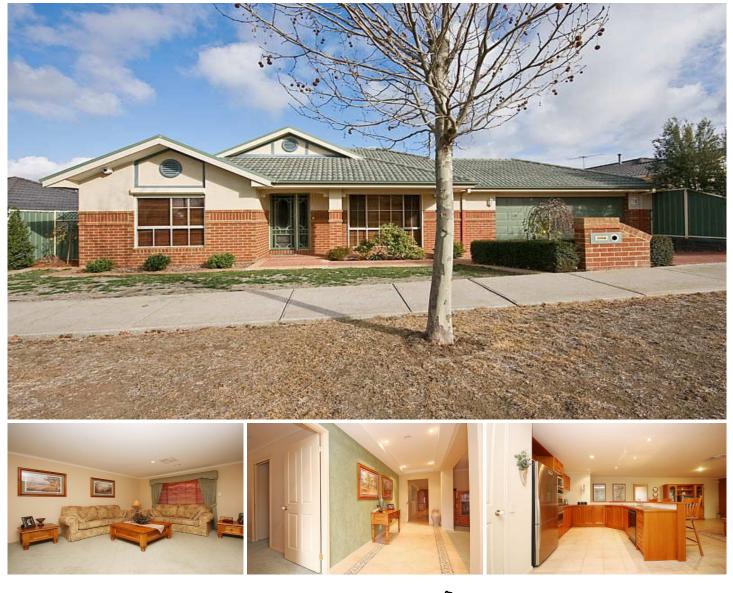

## **13 Pilgrim Drive HILLSIDE VIC**

Located in the heart of Bellevue Estate this four bedroom family home is ready for you to move straight in and start living.

Comprising of formal lounge which follows through to open plan kitchen and meals area with Tasmain Oak kitchen and a great outdoor entertaining area with BBQ overlooking manicured gardens.

Other features include A/con, ducted heating, double garage with drive through, water tanks and much much more.

Also located close to transport, schools, local shops and parklands, come and take a look at this immaculate kept home as this will surely not last a minute.