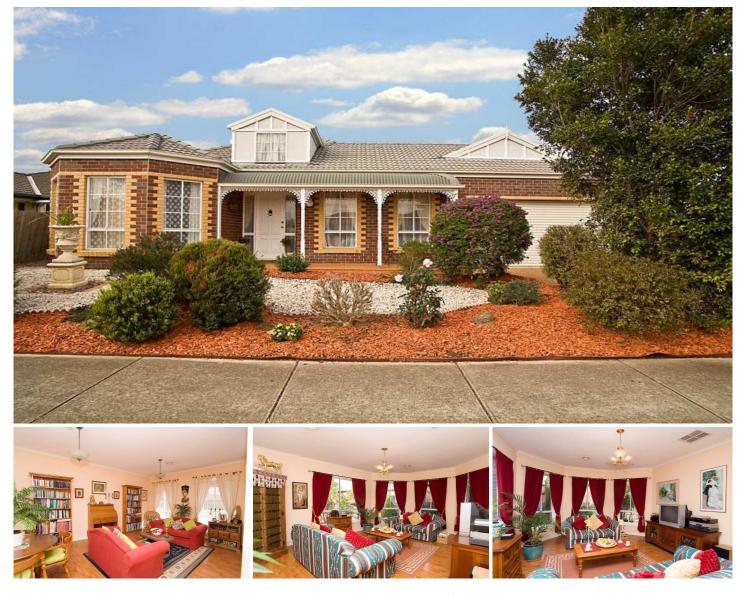

## 23 Antionetta Way HILLSIDE VIC

A view of enchanting beauty this family home offers a feature entrance hall, four comfortable sized bedrooms with BIR, grand master with bay window and ensuite adjacent to WIR, central bathroom and separate laundry with access to the rear, open plan kitchen and dining adjacent to a rumpus room, separate formal lounge room. Other features include a captivating outdoor entertaining area, double garage with drive through access, large yet low maintenance backyard (approx 700m2 of land), ducted heating, evaporative cooling, alarm system, high ceilings and much more. The interior decorating in this home is exquisite. Call for an inspection as you will not be disappointed.