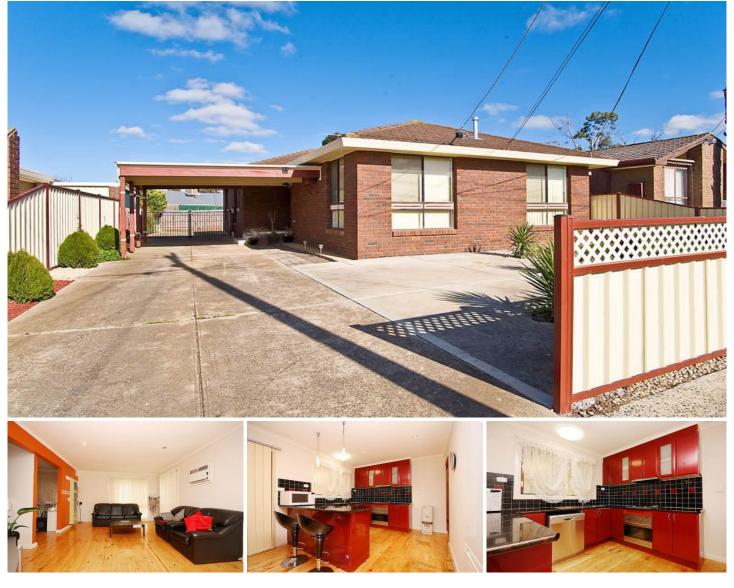

## **31 Entally Drive ALBANVALE VIC**

Situated in one of Albanvales finest pockets, this freshly renovated home is built with everything you need and more.

Comprising of 3 bedrooms with robes, separate study, heating & cooling, recently renovated bathroom, laundry & kitchen. Kitchen dazzles with plenty of cupboard space and stainless steel appliances, formal lounge with open family meals area and solid timber flooring throughout. Outdoor entertainment area with a decked pergola and a huge backyard finishing with a double carport.

This dream first home or investment doesnt stop there, with the convenience of easy access to free ways, close to Brimbank shopping centre, transport, parkland and schools.

Call for further details.