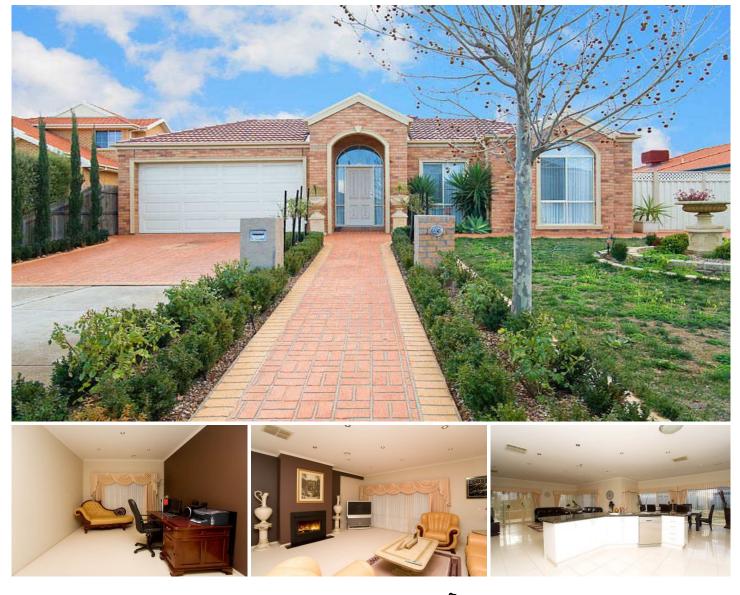

## 17 Brusell Close TAYLORS LAKES VIC

Situated in one of Taylors Lakes most sought after and highly regarded positions is this fantastic family home. Comprises of four bedrooms with built in robes, master bedroom has walk in robe and full ensuite, separate study, formal lounge, open plan kitchen/meals/living area overlooking landscaped gardens.

Also on offer are quality fixtures and fittings throughout including ducted heating, evaporative cooling, stainless steel appliances, porcelain tiles, top quality window furnishings, double remote garage, outdoor entertaining and much more.