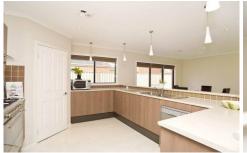

## 7 Windsor Court HILLSIDE VIC

This contemporary residence brings together all that you could wish for in this secluded cul-de-sac. Featuring three good size bedrooms with built in robes, master with full ensuite and walk in robe, study with internal access to 2.5 car garage on remote with drive through access, formal lounge, central bathroom, open plan kitchen/meals/family area adjacent to rumpus/theatre room. Extras include stainless steel industrial cooker, walk in pantry, ample cupboard space, ceramic tiles, ducted heating, refrigerated cooling, high ceilings and much more. This will suit the large family in need of extra space. An avant-garde residence not to be missed! Call for an inspection.