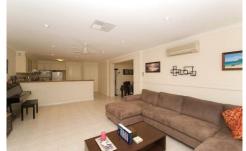

## 26A Hannah Avenue HILLSIDE VIC

Don't be alarmed by the small facade as this home has plenty of space to offer. Comprising three bedrooms with built in robe, master with ensuite and walk in robe, massive laundry with two built in robes, central bathroom with separate toilet, immense kitchen with ample cupboard and as new stainless steel cooking adjacent to open living area, corner meals area overlooking outdoor pergola great for entertaining. Other features include five star energy rated ducted heating and evaporative cooling, split system air conditioner. Ceiling fans in bedrooms, wide entrance hall and manicured front