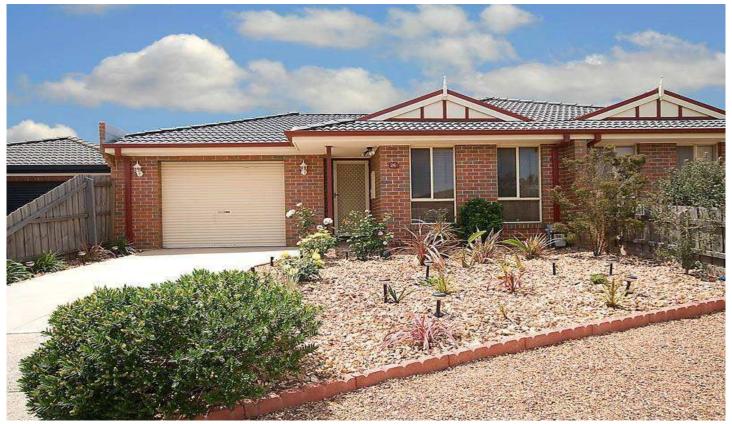

## 26A Hannah Avenue HILLSIDE VIC

Don't be alarmed by the small facade as this home has plenty of space to offer. Comprising three bedrooms with built in robe, master with ensuite and walk in robe, massive laundry with two built in robes, central bathroom with separate toilet, immense kitchen with ample cupboard and as new stainless steel cooking adjacent to open living area, corner meals area overlooking outdoor pergola great for entertaining. Other features include five star energy rated ducted heating and evaporative cooling, split system air conditioner. Ceiling fans in bedrooms, wide entrance hall and manicured front