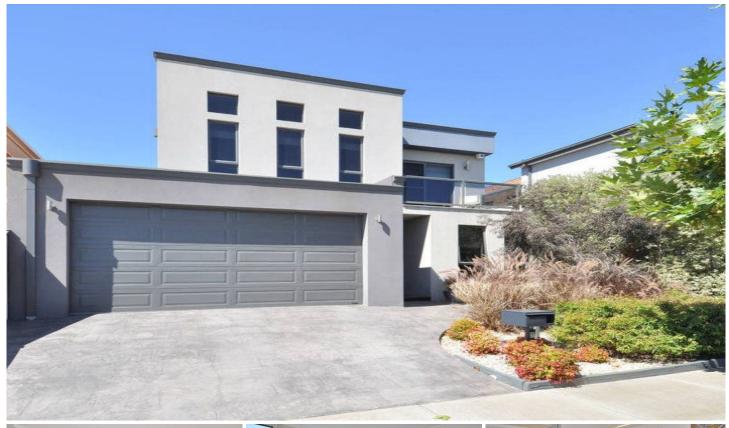

## 7 Hemsley Promenade POINT COOK VIC

This double storey residence boasts quality and spacious living in the prestigious area of Point Cook. The upstairs level comprises 3 large bedrooms with BIRS, master with WIR and large en-suite, a children's retreat or rumpus room substantial central bathroom and a great sized balcony with wetland, park and Melbourne City views. Downstairs comprises a large 4th bedroom/study, light filled living areas incorporate formal and informal living/dining, powder room, massive laundry with loads of cupboard space and internal access to the garage. Beautifully designed kitchen with lots of storage, two Pac cupboards and granite bench tops, large pantry, breakfast bench, stainless steel appliances and splash back. Other bonus features include high ceilings, down lights, ducted heating, cooling, alarm system, 2.5 car garage on remote with rear access garage door ideal for trailer. An outdoor alfresco area looks out onto beautifully manicured low maintenance gardens.