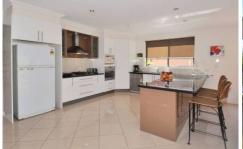

## 7 Hemsley Promenade POINT COOK VIC

This double storey residence boasts quality and spacious living in the prestigious area of Point Cook. The upstairs level comprises 3 large bedrooms with BIRS, master with WIR and large en-suite, a children's retreat or rumpus room substantial central bathroom and a great sized balcony with wetland, park and Melbourne City views. Downstairs comprises a large 4th bedroom/study, light filled living areas incorporate formal and informal living/dining, powder room, massive laundry with loads of cupboard space and internal access to the garage. Beautifully designed kitchen with lots of storage, two Pac cupboards and granite bench tops, large pantry, breakfast bench, stainless steel appliances and splash back. Other bonus features include high ceilings, down lights, ducted heating, cooling, alarm system, 2.5 car garage on remote with rear access garage door ideal for trailer. An outdoor alfresco area looks out onto beautifully manicured low maintenance gardens.