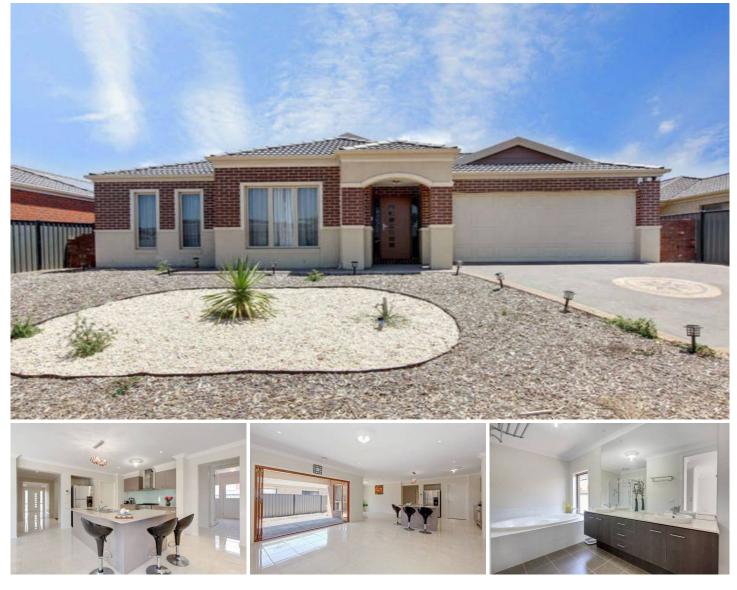

## 36 Pendragon Crescent DERRIMUT VIC

If you're looking to up size and need just that extra space for the growing family this could be it. This Porter Davis home compromises 5 bedrooms with BIR and master bedroom with a large WIR and spacious ensuite with double vanity, Caesar stone bench top and a large spa. There is also a separate formal lounge, a children's retreat, a theatre room and a meals/living area that opens up on to an alfresco area through bi-fold doors. The substantial modern kitchen is equipped with blanco 900 mm stainless steel cook top and oven, glass splash back with Caesar stone bench top and a walk in pantry. Other features include dishwasher, down lights, ducted heating, double garage on remote, security alarm, video conference, walking distance to school, transport and shopping centre only five minutes away. This is a magical home ready to entertain even the largest of families.