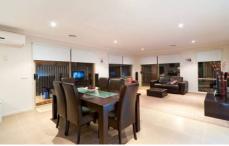

## 28 Pioneer Drive DEER PARK VIC

This Modern light filled family home situated in the perfect pocket of new Deer park includes all the extra quality fittings and fixtures that you would dream of having. Comprises of 3 bedrooms with BIR's, master with ensuite and WIR, good size study/4th bedroom, spacious kitchen equipped with stainless steel appliances, adjacent meals/living area. Other excellent features include 900m oven/cook top, dishwasher, down lights, ducted heating, split system air-conditioning, double garage on remote with internal and rear access, a comfortable yet large alfresco area with decking and beautifully landscaped gardens at rear and front. Close to school, childcare centre, shops and easy access to the freeway.