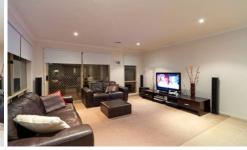

## 28 Pioneer Drive DEER PARK VIC

This Modern light filled family home situated in the perfect pocket of new Deer park includes all the extra quality fittings and fixtures that you would dream of having. Comprises of 3 bedrooms with BIR's, master with ensuite and WIR, good size study/4th bedroom, spacious kitchen equipped with stainless steel appliances, adjacent meals/living area. Other excellent features include 900m oven/cook top, dishwasher, down lights, ducted heating, split system air-conditioning, double garage on remote with internal and rear access, a comfortable yet large alfresco area with decking and beautifully landscaped gardens at rear and front. Close to school, childcare centre, shops and easy access to the freeway.