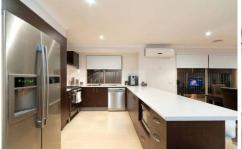

## 28 Pioneer Drive DEER PARK VIC

This Modern light filled family home situated in the perfect pocket of new Deer park includes all the extra quality fittings and fixtures that you would dream of having. Comprises of 3 bedrooms with BIR's, master with ensuite and WIR, good size study/4th bedroom, spacious kitchen equipped with stainless steel appliances, adjacent meals/living area. Other excellent features include 900m oven/cook top, dishwasher, down lights, ducted heating, split system air-conditioning, double garage on remote with internal and rear access, a comfortable yet large alfresco area with decking and beautifully landscaped gardens at rear and front. Close to school, childcare centre, shops and easy access to the freeway.