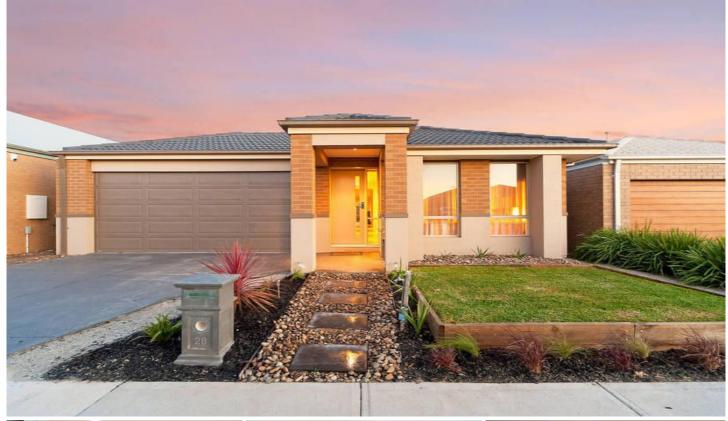

## 28 Pioneer Drive DEER PARK VIC

This Modern light filled family home situated in the perfect pocket of new Deer park includes all the extra quality fittings and fixtures that you would dream of having. Comprises of 3 bedrooms with BIR's, master with ensuite and WIR, good size study/4th bedroom, spacious kitchen equipped with stainless steel appliances, adjacent meals/living area. Other excellent features include 900m oven/cook top, dishwasher, down lights, ducted heating, split system air-conditioning, double garage on remote with internal and rear access, a comfortable yet large alfresco area with decking and beautifully landscaped gardens at rear and front. Close to school, childcare centre, shops and easy access to the freeway.