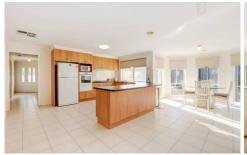

## 35 Kensington Circuit DERRIMUT VIC

Lovingly maintained by the current owners, this family home delivers a perfect opportunity for a first home buyer or investor. Comprising of 3 bedrooms with BIR, master with ensuite and WIR, formal lounge and further highlighted by a well equipped kitchen with lots of cupboard space, opening to a sun-drenched open-plan living/meals area leading out to a large outdoor landscaped backyard. Other features include alarm system, ducted heating, evaporative cooling, and double auto garage with access. Walking distance to school, childcare centre, parks and easy access to the freeway.