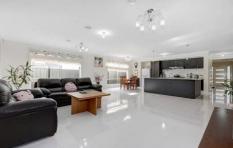

Additional lounge room/rumpus room offers comfort and versatility in living options. Stunning kitchen is a feature of the home equipped with SS appliances, caesor stone benches and ample cupboard space all of which is adjoining the meals area and family room.