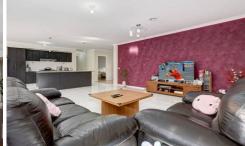

Additional lounge room/rumpus room offers comfort and versatility in living options. Stunning kitchen is a feature of the home equipped with SS appliances, caesor stone benches and ample cupboard space all of which is adjoining the meals area and family room.