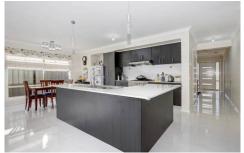

Additional lounge room/rumpus room offers comfort and versatility in living options. Stunning kitchen is a feature of the home equipped with SS appliances, caesor stone benches and ample cupboard space all of which is adjoining the meals area and family room.