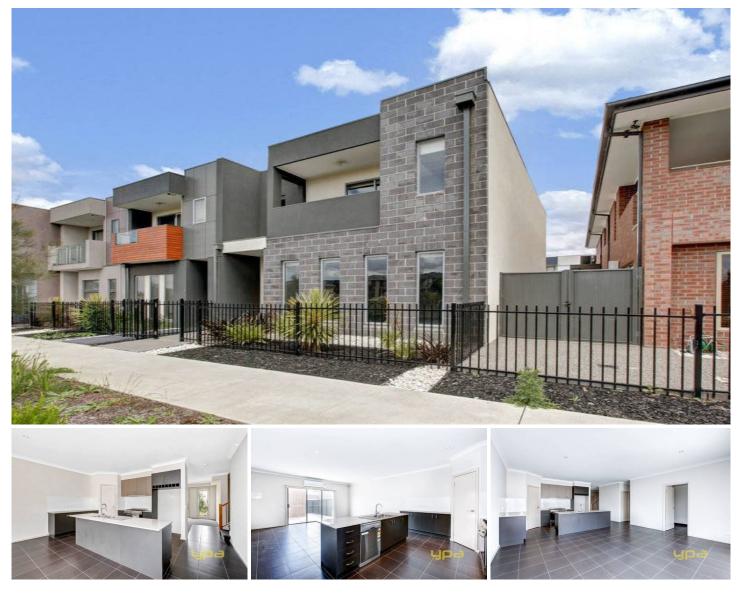

## 3 Meyers Lane CAROLINE SPRINGS VIC

This beautiful ultra modern home is located within walking distance to Caroline Springs shopping complex, schools & transport

Comprising of 3 spacious bedrooms, master with full ensuite, wirs plus balcony which overlooks the park. Bedrooms 2 & 3 good size with birs, Upstairs retreat,

Down stairs

Large formal lounge room that overlooks park/creek

Functional kitchen with free standing oven, 900mm range hood, dishwasher,

Tiled meals/family area

Down stairs powder room, double garage with remote Ample storage beneath staircase

Other inclusions: w/w carpets, window furnishing, elf, alarm system & reverses cycle heating & cooling.