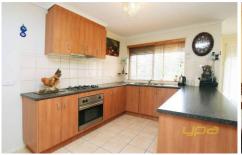

Modern kitchen, equipped with stainless steel appliances and an abundance of cupboard space, spacious lounge with adjoining dining.

Outside a pergola perfect for entertaining all year round and beautifully manicured low maintenance gardens.