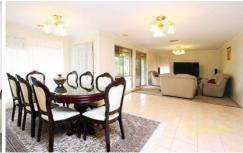

Modern kitchen, equipped with stainless steel appliances and an abundance of cupboard space, spacious lounge with adjoining dining.

Outside a pergola perfect for entertaining all year round and beautifully manicured low maintenance gardens.