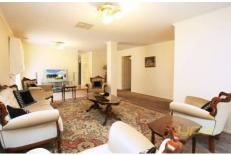

Modern kitchen, equipped with stainless steel appliances and an abundance of cupboard space, spacious lounge with adjoining dining.

Outside a pergola perfect for entertaining all year round and beautifully manicured low maintenance gardens.