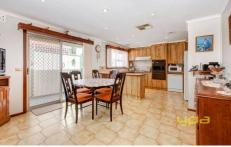

Functional kitchen with dishwasher

Adjoining meals area

Fully tiled bathroom with separate toilet Large garage plus carport Sale also includes roller shutters, quality curtains & drapes, alarm system, security cameras, evaporative cooling, ducted heating, solar panels, 2 garden sheds, pergola & down lights