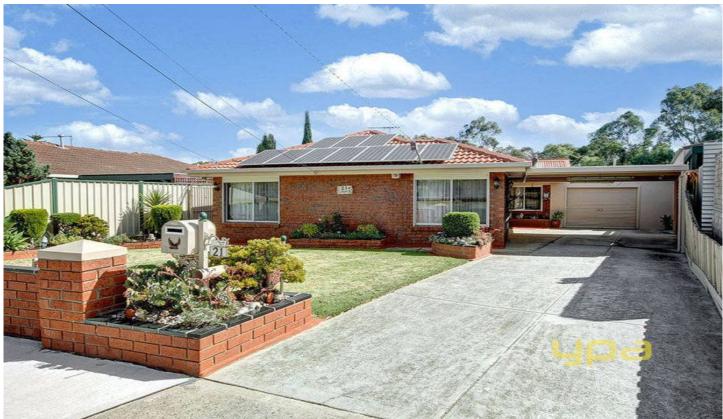

## 21 Leighton Crescent DEER PARK VIC

Backing onto Kororoit creek

Conveniently situated close to Brimbank shopping centre, bus routes and schools.

Comprising of

3 bedrooms all with mirror BIR's

Formal lounge

Functional kitchen with dishwasher

Adjoining meals area

Fully tiled bathroom with separate toilet Large garage plus carport Sale also includes roller shutters, quality curtains & drapes, alarm system, security cameras, evaporative cooling, ducted heating, solar panels, 2 garden sheds, pergola & down lights

All this set on a beautifully landscaped block.

3 🕮 1 🚆 2 🗬

View: https://www.ypa.com.au/7390463