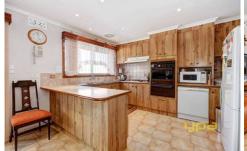

Functional kitchen with dishwasher

Adjoining meals area

Fully tiled bathroom with separate toilet Large garage plus carport Sale also includes roller shutters, quality curtains & drapes, alarm system, security cameras, evaporative cooling, ducted heating, solar panels, 2 garden sheds, pergola & down lights