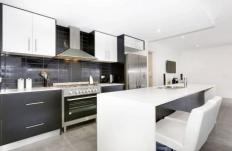

## 113 Lennon Parkway DERRIMUT VIC

This stunning home has spacious interiors, modern design and quality appointments within. Ideally suited for those looking to make a start in convenient location or astute investors who value the benefits a quality residence in a lucrative position. This exciting floor plan accommodates 3 spacious bedrooms, large master with huge walk in robes and ensuite with separate toilet, and 2nd bathroom central to remaining bedrooms. Flexible living options are open plan in design and including sun enriched family room with adjoining meals area ,spacious formal lounge room. Stunning kitchen with stainless steel appliances. Other features and inclusions are double remote garage with internal access, ducted heating, floor boards , low maintenance gardens both front and rear and alarm system. Walking distance to Shopping Precinct, child care facilities nearby, plus schools and parks to select from. An inspection will not disappoint