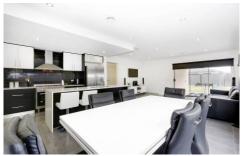

## 113 Lennon Parkway DERRIMUT VIC

This stunning home has spacious interiors, modern design and quality appointments within. Ideally suited for those looking to make a start in convenient location or astute investors who value the benefits a quality residence in a lucrative position. This exciting floor plan accommodates 3 spacious bedrooms, large master with huge walk in robes and ensuite with separate toilet, and 2nd bathroom central to remaining bedrooms. Flexible living options are open plan in design and including sun enriched family room with adjoining meals area ,spacious formal lounge room. Stunning kitchen with stainless steel appliances. Other features and inclusions are double remote garage with internal access, ducted heating, floor boards , low maintenance gardens both front and rear and alarm system. Walking distance to Shopping Precinct, child care facilities nearby, plus schools and parks to select from. An inspection will not disappoint