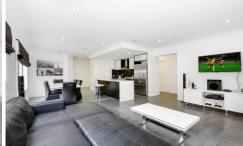

## 113 Lennon Parkway DERRIMUT VIC

This stunning home has spacious interiors, modern design and quality appointments within. Ideally suited for those looking to make a start in convenient location or astute investors who value the benefits a quality residence in a lucrative position. This exciting floor plan accommodates 3 spacious bedrooms, large master with huge walk in robes and ensuite with separate toilet, and 2nd bathroom central to remaining bedrooms. Flexible living options are open plan in design and including sun enriched family room with adjoining meals area ,spacious formal lounge room. Stunning kitchen with stainless steel appliances. Other features and inclusions are double remote garage with internal access, ducted heating, floor boards , low maintenance gardens both front and rear and alarm system. Walking distance to Shopping Precinct, child care facilities nearby, plus schools and parks to select from. An inspection will not disappoint