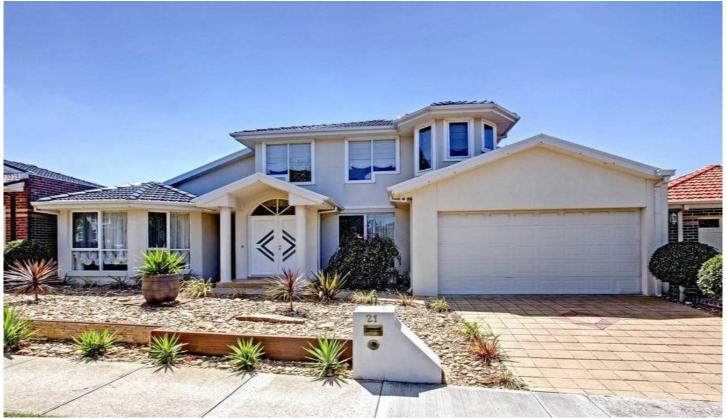

## 21 Blackman Crescent TAYLORS LAKES VIC

This immaculately presented family home is just what you've been looking for. Offering it's own unique flavour, with a mixture of Victorian-Ash floorboards, classy tiles and quality fittings throughout. Comprising 3 large bedrooms, plus study or 4th, master with spa-ensuite and walk-in robe. The large formal lounge features cathedral ceiling and leads through to the gorgeous high-gloss kitchen with granite bench-tops, meals area and separate rumpus, ideal for home theatre. Step outside under the sun splashed pergola and entertain friends, whilst the kids have fun in the separate enclosed entertaining area, perfect for all seasons! Includes ducted heating, evaporative cooling, split system and loads more extras. It's now time to rub shoulders with nothing but class in the McCubbin estate! Stop wishing, and start living.