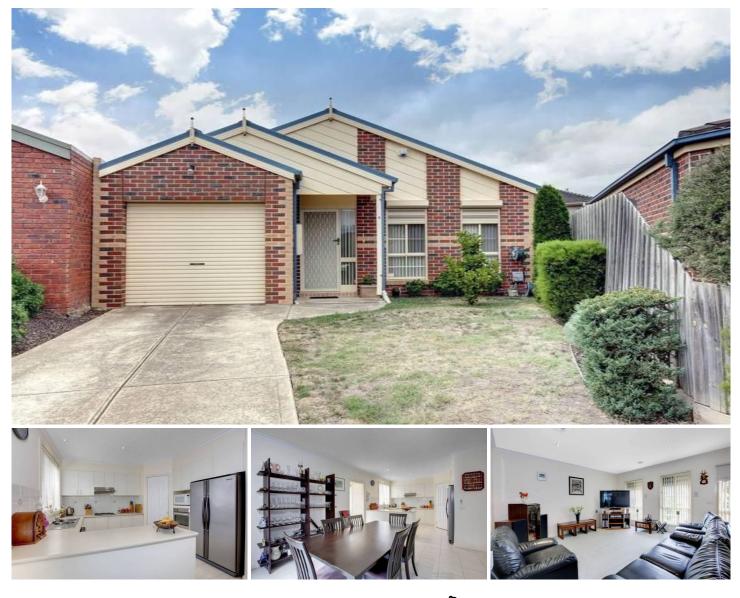

## 2/5 Gala Place KEILOR DOWNS VIC

Conveniently located in a quiet friendly court, within walking distance to local schools, shops and public transport, this tidy villa home ticks all the boxes. Offers 3 great sized bedrooms, master with ensuite and walk-in robe, spacious lounge, sun-filled kitchen with tiled meals area, stepping out to the lovely outdoor barbeque area and neatly landscaped gardens. Features high ceilings throughout, ducted heating, split-system cooling units and more. A tidy first home, or ideal rental investment. Be Quick! 3 🛤 2 🏪 1 🚘