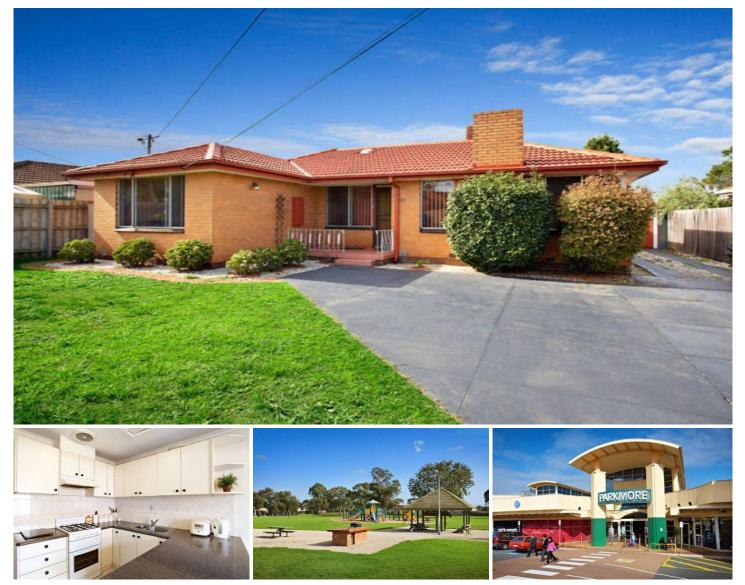

## 97 Bloomfield Road NOBLE PARK VIC

Enjoying the distinct advantage of a large block measuring 535 sqm approx (17.56m x 30.48m) and a light-filled interior, this fabulous family home offers generously proportioned accommodation that is at once modern and functional. Commanding wide street presence, the home features a spacious lounge room, an updated kitchen enhanced by gas appliances, ample storage and adjoining is a generous sun filled family room. The home is complemented by beautiful polished floorboards and ducted heating and cooling throughout. This outstanding residence comprises 4 spacious bedrooms with built in robes and master bedroom with dual access ensuite. Offering adequate storage options throughout the home and a separate laundry, the home features a fantastic undercover entertaining area which looks over the grassed backyard. Conveniently located close to Parkmore Shopping Centre, local transport and freeway access, this