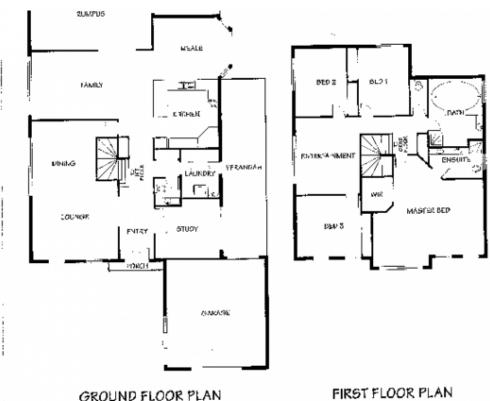

## 10 O'Hara Court TAYLORS LAKES VIC

Situated in a family-friendly court location, only minutes from Watergardens and schools, this gorgeous family home is ready to move straight into. Offering loads of accommodation for the growing family with 4 double bedrooms (plus study or fifth), lavish master with large retreat, walk-in robe and ensuite, upstairs retreat, spacious formal living and theatre room, stunning timber kitchen with stainless steel appliances, tiled meals and family area and a separate rumpus overlooking the beautifully landscaped rear yard with undercover Alfresco entertaining area. Includes a double remote garage with drive-through to another covered pergola, ideal for boats or trailers. Features: ducted heating, evap cooling, alarm, intercom, spa-bath, water tanks (with timed irrigation system) and loads more extras. One inspection will have you hooked so come and fall in love today!

4 🗀 2 📛 2 🖨

View: https://www.ypa.com.au/7390495

GROUND FLOOR PLAN

ا بك ما ياسامك واسياب ياسيك ماسيك

子が悪でかれた busing singer, a sense regereral 、 他 前 the art given anchor set e.t. 計版 Tallet art you don't 2006 アイ mortion (Appellance of the Callet Act and Appellance o