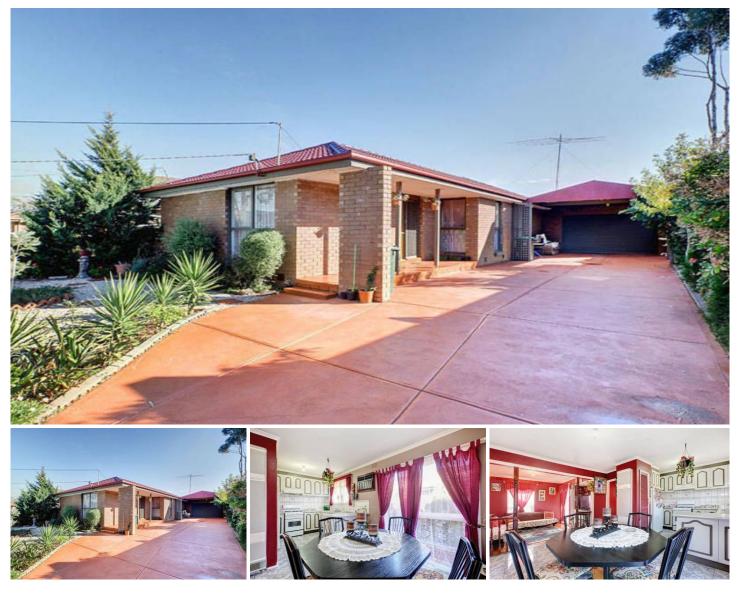

## 7 Revell Crescent ST ALBANS VIC

An outstanding opportunity to enter the St Albans property market or add to your investment portfolio exists with this neat and tidy family home.

Comprising of; 3 bedrooms, central bathroom, study/informal living area adjoin open kitchen/meals area, formal lounge and separate laundry.

Features include; 2 wall heaters, updated kitchen, air conditioner, window furnishing, manicured gardens, huge garage with workshop and storage area as well as double carport/entertainment area.

Located within walking distance to all necessary amenities including public transport, high schools, primary schools, parklands and also with easy access to freeways and Melbourne CBD, this is definitely the perfect place to call