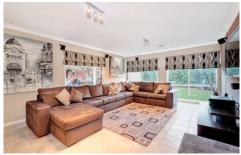

The kitchen is complemented by stainless steel appliances and has plenty of cupboard and bench space overlooking an open plan family room and glass meals conservatory. There are 3 other bedrooms with BIR;s, a study, separate formal lounge and dining and a large upstairs rumpus room. Well appointed with ducted heating, evaporative cooling, security alarm, video intercom, vacuum maid and a 2 car garage all set on approximately 679sqm allotment amongst other impressive homes. This home is a MUST to inspect!