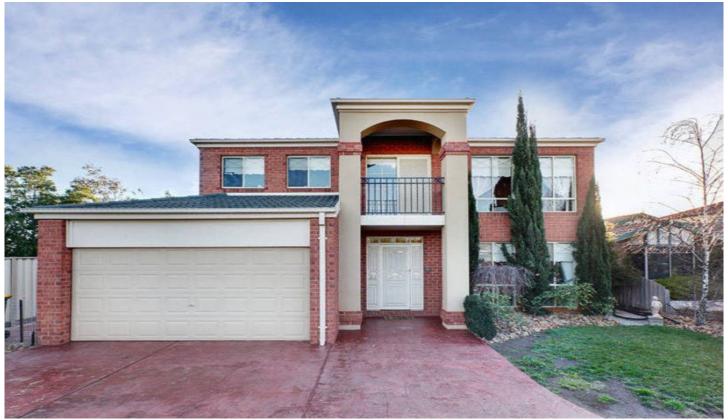

## **5 Mallard Close HILLSIDE VIC**

The centre piece of this home is the magnificent 'gone with the wind' staircase but this house has many outstanding features including a large master suite complete with double WIR and an ensuite with a spa bath, a home theatre wired for surround sound and a backyard entertainment area decked out with a jucuzzi, bar and water feature surrounded by lush green landscaped gardens.