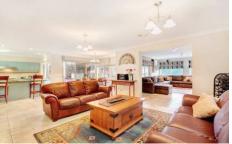

The kitchen is complemented by stainless steel appliances and has plenty of cupboard and bench space overlooking an open plan family room and glass meals conservatory. There are 3 other bedrooms with BIR;s, a study, separate formal lounge and dining and a large upstairs rumpus room. Well appointed with ducted heating, evaporative cooling, security alarm, video intercom, vacuum maid and a 2 car garage all set on approximately 679sqm allotment amongst other impressive homes. This home is a MUST to inspect!