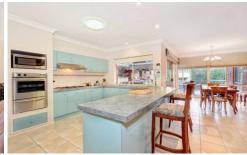

The kitchen is complemented by stainless steel appliances and has plenty of cupboard and bench space overlooking an open plan family room and glass meals conservatory. There are 3 other bedrooms with BIR;s, a study, separate formal lounge and dining and a large upstairs rumpus room. Well appointed with ducted heating, evaporative cooling, security alarm, video intercom, vacuum maid and a 2 car garage all set on approximately 679sqm allotment amongst other impressive homes. This home is a MUST to inspect!