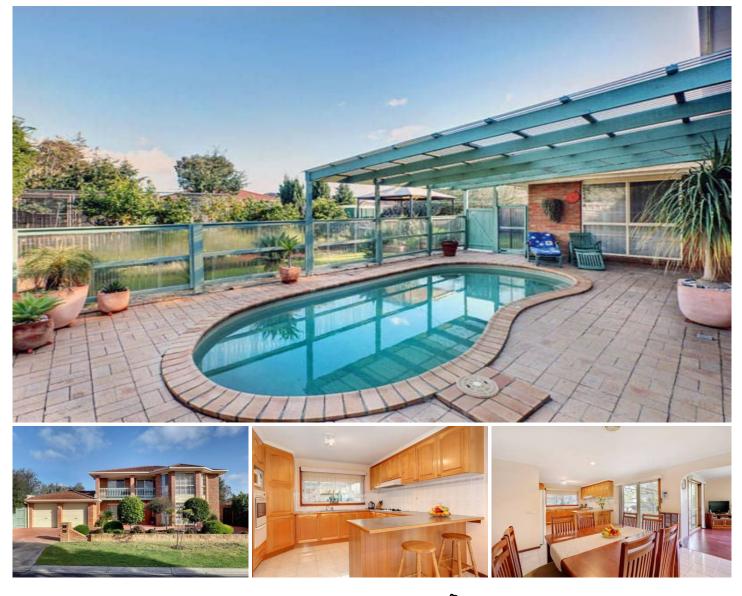

## 28 Chittenup Bend SYDENHAM VIC

Words can NOT explain what this home has to offer. A home must be seen to be appreciated. Comprising 4 spacious bedrooms (master with ensuite) plus study or 5th bedroom. Formal lounge and dining. Tasmanian Oak kitchen over looking dining area leading into a large rumpus room. Double garage with internal access, drive through into large pergola adjoining in ground solar heated pool. Extras include ducted heating, refrigerated cooling, ducted vacuum, alarm and more! All of which is set on approximately 815m2 and within close proximity to amenities such as Watergardens Shopping Centre, public transport, schools and parklands. Don't Wait! Call Now!