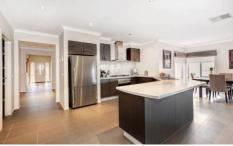

## 17 Cronulla Way TAYLORS HILL VIC

Complete from front to back, this modern family home offers everything your family could want. Step inside and find 4 generous bedrooms, plus study, a huge master with retreat area, walk-in robe and huge ensuite. The open-plan living zone features a huge kitchen with stone tops and quality appliances and the large tiled family area leads through to a separate rumpus or theatre room. Once you step outside you'll be taken by the gorgeous Alfresco area with Merbau decking overlooking the neatly landscaped gardens. Includes ducted heating, evap cooling, alarm, remote-garage with internal access and additional side entry. It's a place your whole family will love to call home.