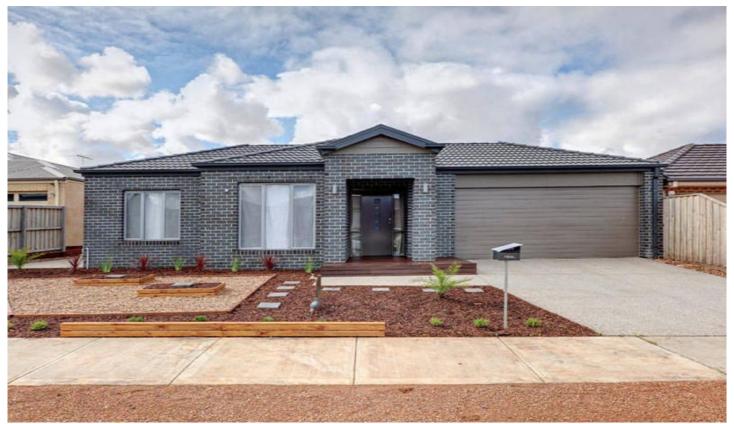

## 17 Cronulla Way TAYLORS HILL VIC

Complete from front to back, this modern family home offers everything your family could want. Step inside and find 4 generous bedrooms, plus study, a huge master with retreat area, walk-in robe and huge ensuite. The open-plan living zone features a huge kitchen with stone tops and quality appliances and the large tiled family area leads through to a separate rumpus or theatre room. Once you step outside you'll be taken by the gorgeous Alfresco area with Merbau decking overlooking the neatly landscaped gardens. Includes ducted heating, evap cooling, alarm, remote-garage with internal access and additional side entry. It's a place your whole family will love to call home.