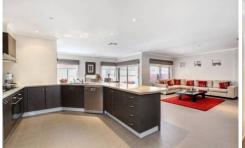

## 17 Cronulla Way TAYLORS HILL VIC

Complete from front to back, this modern family home offers everything your family could want. Step inside and find 4 generous bedrooms, plus study, a huge master with retreat area, walk-in robe and huge ensuite. The open-plan living zone features a huge kitchen with stone tops and quality appliances and the large tiled family area leads through to a separate rumpus or theatre room. Once you step outside you'll be taken by the gorgeous Alfresco area with Merbau decking overlooking the neatly landscaped gardens. Includes ducted heating, evap cooling, alarm, remote-garage with internal access and additional side entry. It's a place your whole family will love to call home.