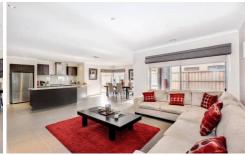

## 17 Cronulla Way TAYLORS HILL VIC

Complete from front to back, this modern family home offers everything your family could want. Step inside and find 4 generous bedrooms, plus study, a huge master with retreat area, walk-in robe and huge ensuite. The open-plan living zone features a huge kitchen with stone tops and quality appliances and the large tiled family area leads through to a separate rumpus or theatre room. Once you step outside you'll be taken by the gorgeous Alfresco area with Merbau decking overlooking the neatly landscaped gardens. Includes ducted heating, evap cooling, alarm, remote-garage with internal access and additional side entry. It's a place your whole family will love to call home.