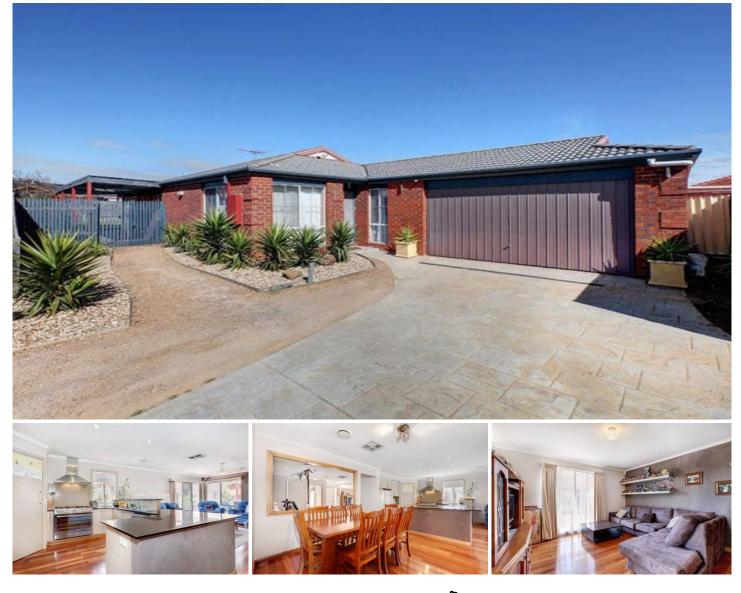

## 12 Jenny Court HILLSIDE VIC

Located in a quiet friendly court on a large parcel of land (approx. 770m2), nearby to all necessities, is this beautifully presented family home. Comprising of 3 spacious bedrooms with BIR, master bedroom with WIR and ensuite, plus separate study. Kitchen with beautiful ceasar stone bench tops, stainless steel appliances adjoining open plan kitchen/meals/living area. Also featuring downlights throughout, timber floors to main living areas, double garage on remote, ducted heating, evaporative cooling, alarm system & outdoor entertaining area covered with a pergola. This neat family home is absolutely perfect for the growing family, don't miss out!