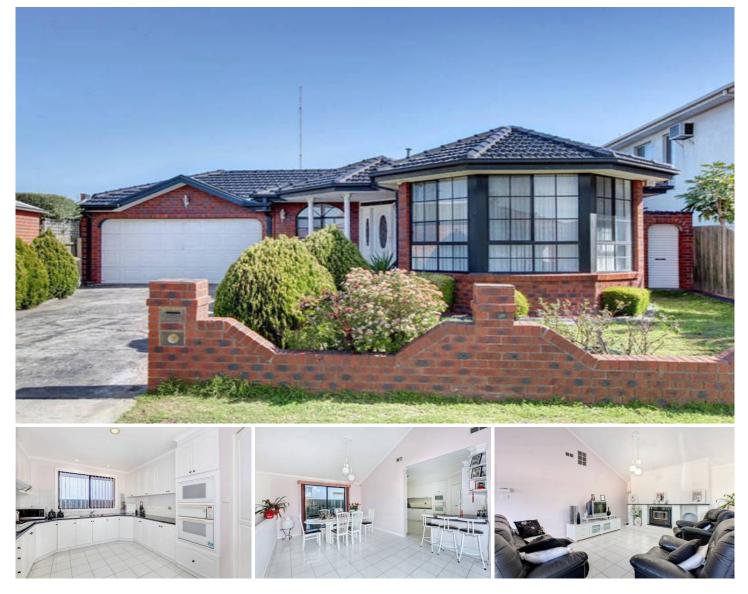

## **1 Jury Court KEILOR DOWNS VIC**

This well maintained family home is conveniently located in a quiet friendly court, within walking distance to local schools, shops and public transport. Offering 3 great sized bedrooms with BIR's, master with WIR and ensuite, high gloss kitchen with huge open-plan meals and living area with cosy wood heater and cathedral ceilings. Classy formal lounge and dining room/study. Includes double garage on remote, ducted heating, evaporative cooling and loads more extras. A truly magnificent home with plenty of extra features that will surely impress you. Arrange an inspection today! 3 🛤 2 🚔 2 🚔