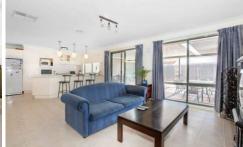

## 33 Allenby Road HILLSIDE VIC

Walk straight in and put the kettle on. This great looking family starter is complete from front to back. Offering 4 bedrooms, all with robes, master with walk-in and full ensuite, spacious formal lounge and dining room leading to the modern kitchen with open-plan meals and family area. Step outside under the outdoor entertaining area and enjoy the neat landscaping with quality LED garden lighting. The list of extras includes: double auto-garage, ducted heating, evap cooling, alarm, CCTV cameras, dishwasher and loads more. Situated within an easy walk to local schools, shops and transport don't wait for the sold sticker to go up, act now!