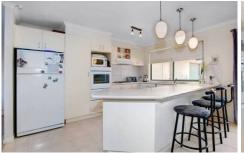

## 33 Allenby Road HILLSIDE VIC

Walk straight in and put the kettle on. This great looking family starter is complete from front to back. Offering 4 bedrooms, all with robes, master with walk-in and full ensuite, spacious formal lounge and dining room leading to the modern kitchen with open-plan meals and family area. Step outside under the outdoor entertaining area and enjoy the neat landscaping with quality LED garden lighting. The list of extras includes: double auto-garage, ducted heating, evap cooling, alarm, CCTV cameras, dishwasher and loads more. Situated within an easy walk to local schools, shops and transport don't wait for the sold sticker to go up, act now!