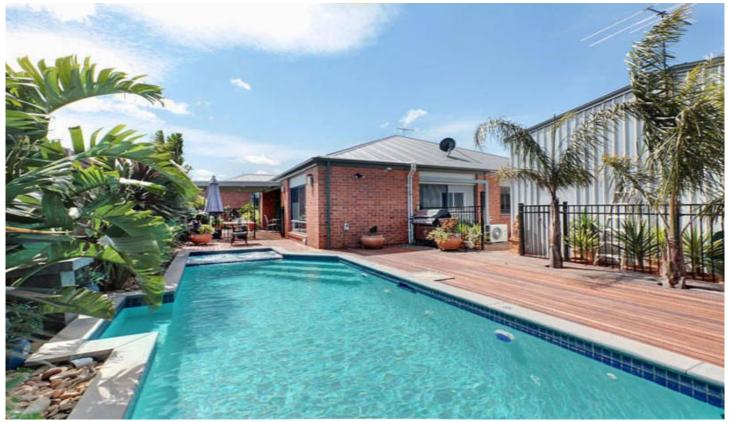

## 8 Market Terrace TAYLORS HILL VIC

Positioned in a much sought-after pocket of Taylors Hill is this dream home ready to cater for an executive lifestyle. Offering 4 generous sized bedrooms (master with full ensuite and huge walk-in robe), formal lounge at front leading through to the massive open-plan living area with modern kitchen, separate meals and family area plus a separate rumpus. Step outside under the decked alfresco area and chill-out by the gorgeous in-ground pool with high-powered hot-tub. Includes (extra wide) double garage with remote door and internal access, high ceilings throughout, polished hardwood flooring, heating/cooling and a whole host of extras. All this on a great sized, neatly landscaped allotment with side access to a HUGE 7x11m garage, perfect for a tradesman/car enthusiast, or anyone needing loads of storage space. Spoil yourself, and your family today.