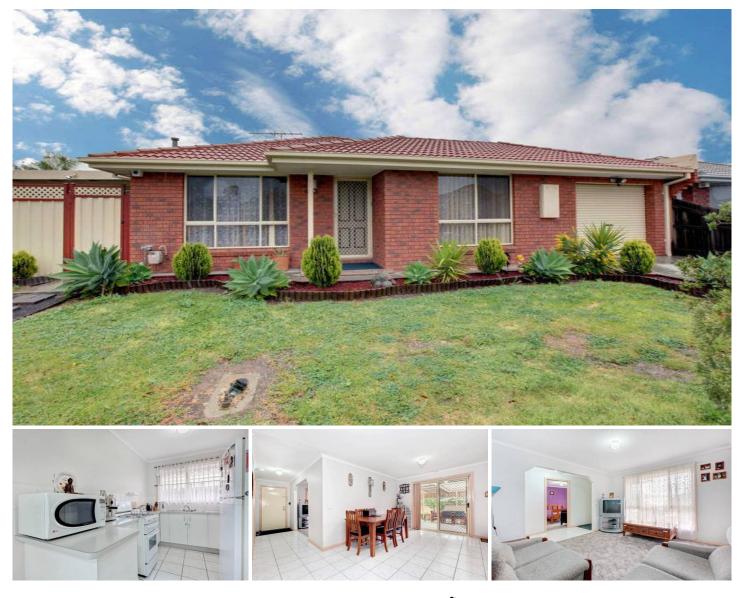

## 1/1 Melva Court SYDENHAM VIC

Conveniently located on a corner allotment close to Watergardens shopping centre, train station, bus stop and schools. This three bedroom villa has all the right features for prosperous growth. Featuring master bedroom with walk in robe and two way bathroom, open kitchen/meals area, spacious lounge, single car garage on remote and a lovely outdoor entertainment area. Other features include gas heating, split system, side access ideal for boat, landscaped front and rear yard and much more. Most suitable for investors, first home buyers and retirees!!