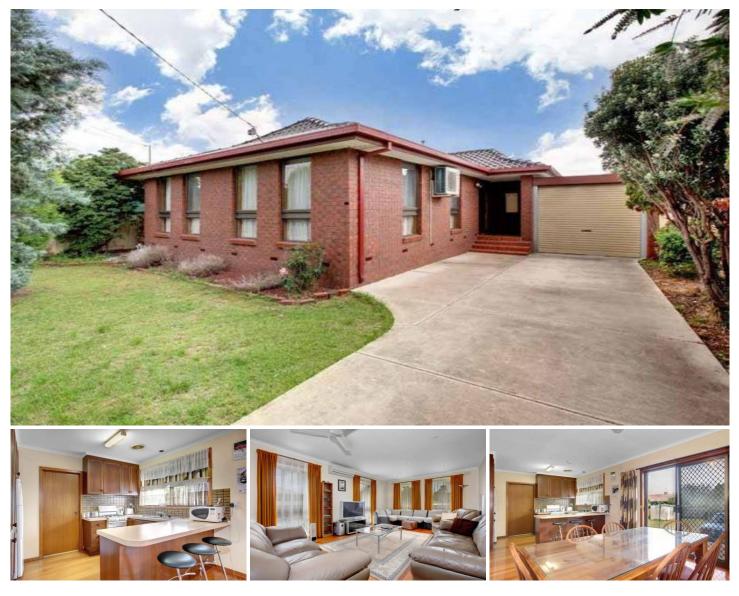

## 11 Birralee Square KEILOR DOWNS VIC

Grab this opportunity while it exists.

This well maintained and spaciously proportioned home offers a comfortable and inviting feel from the moment you enter. Just minutes away from all that Keilor Downs has to offer, featuring two good sized bedrooms with built in robes, a sun filled spacious lounge area and kitchen with adjoining meals area overlooking a large backyard (land measuring approx 651m2). Extras include polished floor boards, split system air conditioning, gas wall heater, 4 car accommodation and more. Be quick and don't be the one to miss out!