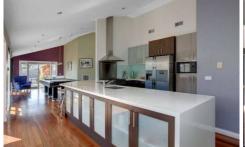

## 18 Beaumont Court SYDENHAM VIC

Situated on approx 1000m2 of land and within walking distance to all amenities this home will amaze all. Featuring 3 bedrooms with BIR, master with Ensuite and WIR, study/4th bedroom, beautiful kitchen adjoining spacious meals/living area and an amazing THEATRE ROOM! Extras include triple garage on remote with drive through access, leading out to beautiful landscaped gardens, stunning alfresco area with Jacuzzi, 6x12m shed (also can be used as a 4 car garage), massive water tank, ducted heating, refrigerated cooling and alarm. So come have a look its simply STUNNING!