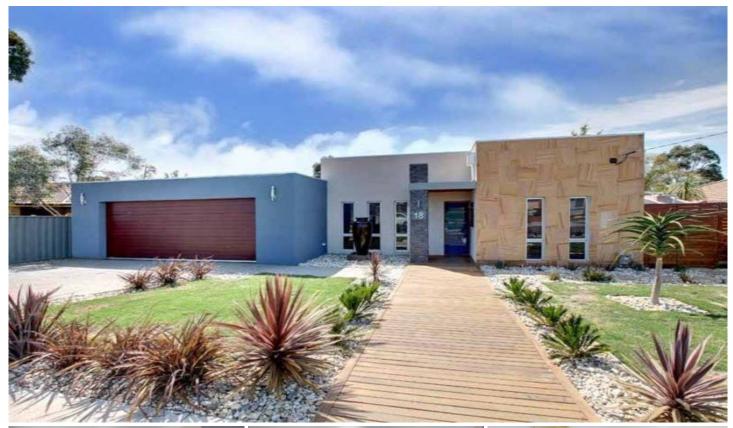

## 18 Beaumont Court SYDENHAM VIC

Situated on approx 1000m2 of land and within walking distance to all amenities this home will amaze all. Featuring 3 bedrooms with BIR, master with Ensuite and WIR, study/4th bedroom, beautiful kitchen adjoining spacious meals/living area and an amazing THEATRE ROOM! Extras include triple garage on remote with drive through access, leading out to beautiful landscaped gardens, stunning alfresco area with Jacuzzi, 6x12m shed (also can be used as a 4 car garage), massive water tank, ducted heating, refrigerated cooling and alarm. So come have a look its simply STUNNING!