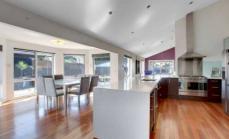

## 18 Beaumont Court SYDENHAM VIC

Situated on approx 1000m2 of land and within walking distance to all amenities this home will amaze all. Featuring 3 bedrooms with BIR, master with Ensuite and WIR, study/4th bedroom, beautiful kitchen adjoining spacious meals/living area and an amazing THEATRE ROOM! Extras include triple garage on remote with drive through access, leading out to beautiful landscaped gardens, stunning alfresco area with Jacuzzi, 6x12m shed (also can be used as a 4 car garage), massive water tank, ducted heating, refrigerated cooling and alarm. So come have a look its simply STUNNING!