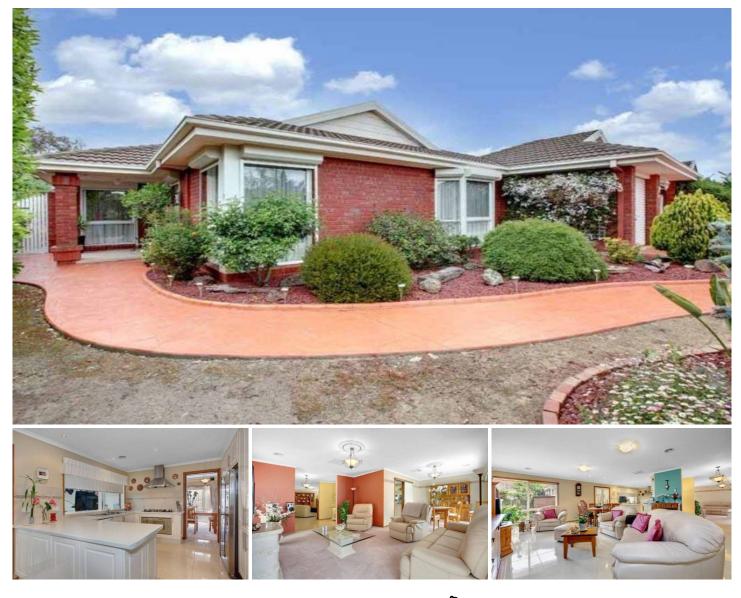

## 8 Spellman Avenue SYDENHAM VIC

Walk into this newly renovated home and its stunning fit out will take your breath away! Comprising of three spacious bedrooms all with built in robes (master with walk in robe and ensuite) plus study, formal lounge and dining, updated 2pac kitchen with stainless steel appliances overlooking meals and family room. If that's not enough, step outside to the massive outdoor entertaining area with beautifully manicured gardens perfect for those summer barbeques! Extras include ducted heating, evaporative cooling, two wood ovens and an Argentinean oven, double garage and much much more. All this on approximately 862m2 and within a short stroll to local shops and schools of all levels.