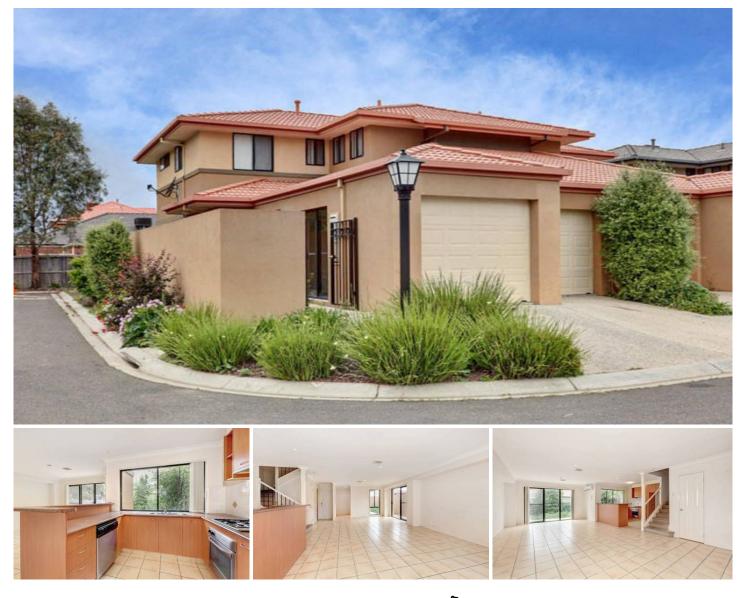

## 15/555 Melton Highway SYDENHAM VIC

Situated in a secure complex with pool, gym, onsite events facility and electric security gated entrance, it's easy to see the value in this modern townhouse. Offering 3 bedrooms all with built-in robes, master with full ensuite, a great looking kitchen with modern appliances (inc Dishwasher) and a spacious open-plan living area downstairs. Includes a double remote garage with internal access, heating, split system cooling and plenty more. Live the maintenance-free lifestyle, or add it to your portfolio with a proven high rental occupancy rate within this much sought after complex. The choice is yours so don't miss out!